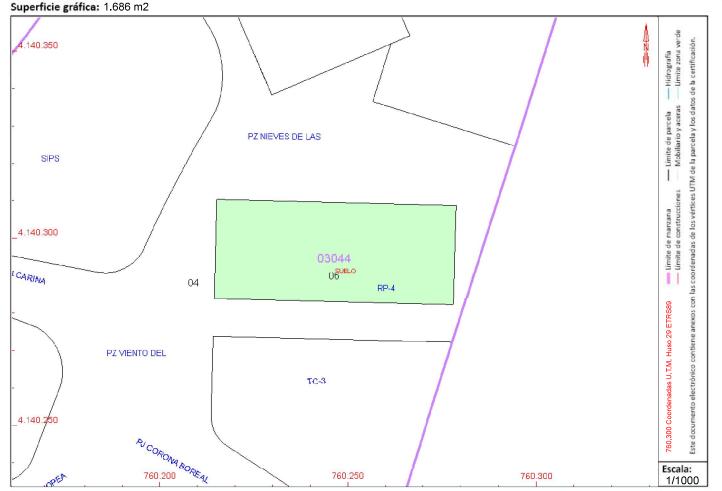

PARCELA CATASTRAL

 Documento firmado con CSV y sello de la Dirección General del Catastro

 CSV: JD8QG89CAJ8Q4WSD (verificable en https://www.sedecatastro.gob.es) | Fecha de firma: 21/09/2023

Este certificado refleja los datos incorporados a la Base de Datos del Catastro. Solo podrá utilizarse para el ejercicio de las competencias del solicitante. Solicitante: AYUNTAMIENTO DE TOMARES [SEVILLA] Finalidad: consulta

## 

| Referencia catastral: 0304404QB6400S0<br>Localización: PL SUS-1 CENTRAL AC MI<br>TOMARES [SEVILLA] |           | 1                                               |
|----------------------------------------------------------------------------------------------------|-----------|-------------------------------------------------|
| Titularidad principal<br>Apellidos Nombre / Razón social                                           | NIF       | Domicilio fiscal                                |
| AYUNTAMIENTO DE TOMARES                                                                            | P4109300F | CL FUENTE [DE LA] 10<br>41940 TOMARES [SEVILLA] |